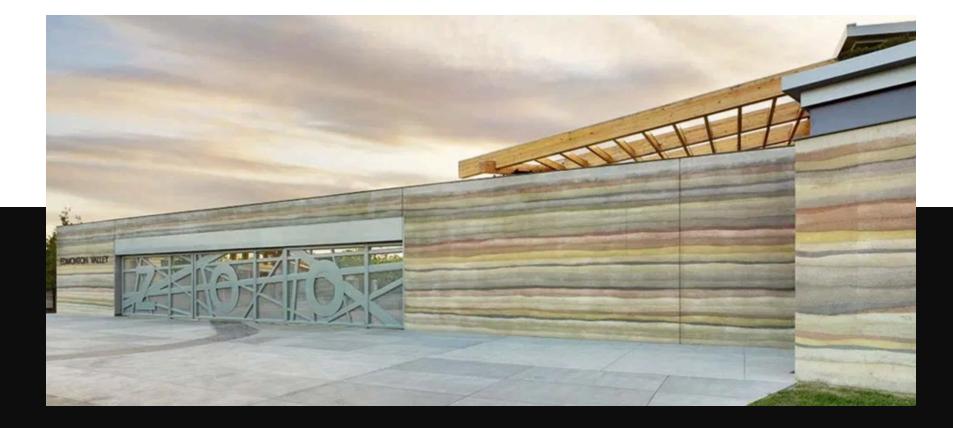

Rammed earth construction is a structural building method of compressing a sandy mixture into a hard sandstone-like material. Rammed earth walls resemble adobe construction. Both use soil mixed with waterproofing additives.

The **process** Making **rammed earth** involves compacting a damp mixture of sub soil that has suitable proportions of sand, gravel, clay, and stabilizer, if any into a formwork (an externally supported frame or mould).



## RAMMED EARTH ENGINEERING



The RAMMED EARTH **process** involves compacting a damp mixture of soil that has suitable proportions of sand, gravel, clay, and stabilizer, if any into a formwork (an externally supported frame or mould).

Figure 1.0 shows the different step wise process of RAMMED EARTH.

FIGURE 1.0



# REFERENCE PROJECTS











































## RAMMED EARTH FURNITURES

CONCRETE FLOORING :: EXPOSED WALLS :: CONCRETE LIGHTS :: CONCRETE FURNITURE :: POTS & ACCESSORIES :: CONCRETE PANEL :: CONCRETE BASINS :: CONCRETE KITCHENS





















## RAMMED EARTH ART







#### STUDIO

A-101, SOLITAIRE CORPORATE PARK, B/S DIVYABHASKAR, SG HIGHWAY, AHMEDBAD, INDIA - 380 015 9 8 2 5 5 5 3 3 3 4 IMDELHIWALA@CONCCUBE.COM

#### THE C O N C C U B E HOUSE

CONCCUBE HOUSE,G-16, GLADE ONE, NANI DEVATI, SANAND-AHEMDABAD. ( Visit: CONTACT @STUDIO)

#### WORKSHOP

GHUMA, AHMEDABAD.

WWW.CONCCUBE.COM