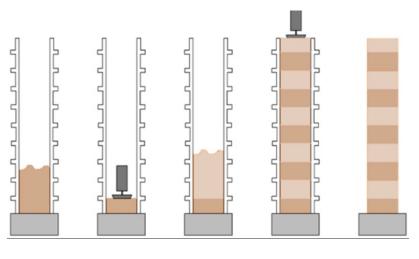

4.0



### CORE PRODUCT LINE

I CONCRETE FLOORING/ WALL/CLADDING

II CONCRERTE FURNITURE/LIGHTS/BASINS

III CONCRETE KITCHENS

IV RAMMED EARTH

V METAL PATINA



#### **OVERVIEW**

ABOUT RAMMED EARTH

RAMMED EARTH ENGINNERING

**REFERENCE PROJECTS** 

RAMMED EARTH FURTNITURE

RAMMED EARTH ART



### ABOUT RAMMED EARTH

Rammed earth construction is a structural building method of compressing a sandy mixture into a hard sandstone-like material. Rammed earth walls resemble adobe construction. Both use soil mixed with waterproofing additives.

The **process** Making **rammed earth** involves compacting a damp mixture of sub soil that has suitable proportions of sand, gravel, clay, and stabilizer, if any into a formwork (an externally supported frame or mould).



## RAMMED EARTH ENGINEERING



The RAMMED EARTH **process** involves compacting a damp mixture of soil that has suitable proportions of sand, gravel, clay, and stabilizer, if any into a formwork (an externally supported frame or mould).

Figure 1.0 shows the different step wise process of RAMMED EARTH.

FIGURE 1.0



# REFERENCE PROJECTS











































## RAMMED EARTH FURNITURES

CONCRETE FLOORING :: EXPOSED WALLS :: CONCRETE LIGHTS :: CONCRETE FURNITURE :: POTS & ACCESSORIES :: CONCRETE PANEL :: CONCRETE BASINS :: CONCRETE KITCHENS





















## RAMMED EARTH ART







#### STUDIO

A-101, SOLITAIRE CORPORATE PARK, B/S DIVYABHASKAR, SG HIGHWAY, AHMEDBAD, INDIA - 380 015 9 8 2 5 5 5 3 3 3 4 IMDELHIWALA@CONCCUBE.COM

#### THE C O N C C U B E HOUSE

CONCCUBE HOUSE,G-16, GLADE ONE, NA