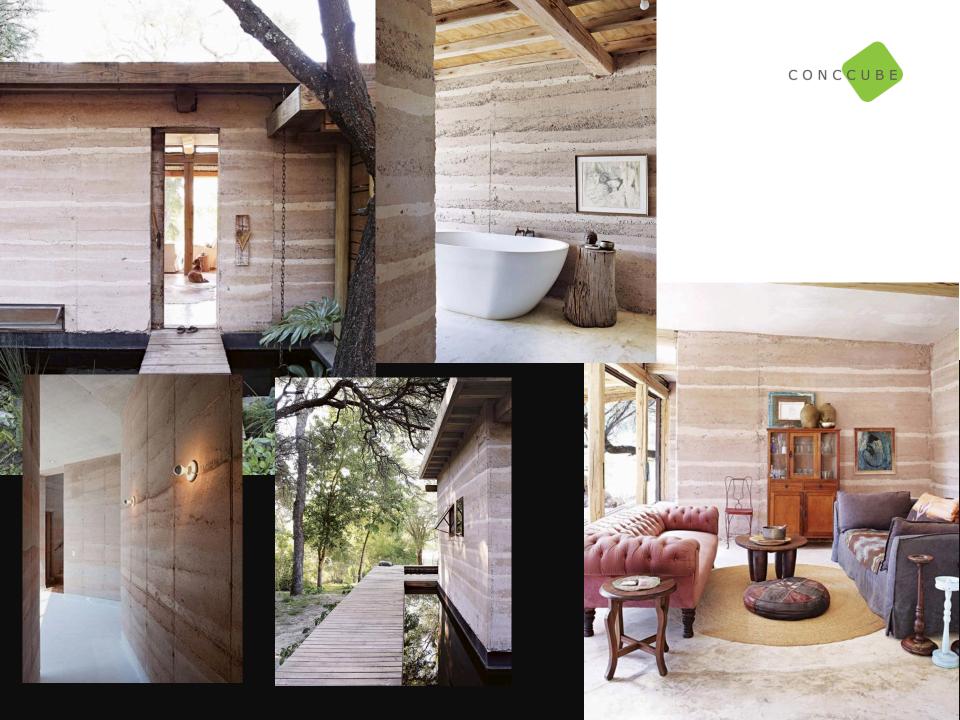

## RAMMED EARTH FURNITURES

CONCRETE FLOORING :: EXPOSED WALLS :: CONCRETE LIGHTS :: CONCRETE FURNITURE :: POTS & ACCESSORIES :: CONCRETE PANEL :: CONCRETE BASINS :: CONCRETE KITCHENS