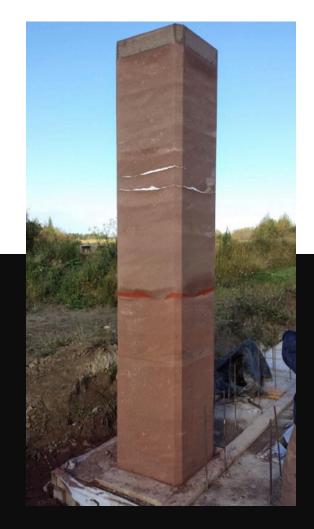

## RAMMED EARTH ENGINEERING

The RAMMED EARTH **process** involves compacting a damp mixture of soil that has suitable proportions of sand, gravel, clay, and stabilizer, if any into a formwork (an externally supported frame or mould).

Figure 1.0 shows the different step wise process of RAMMED EARTH.

FIGURE 1.0