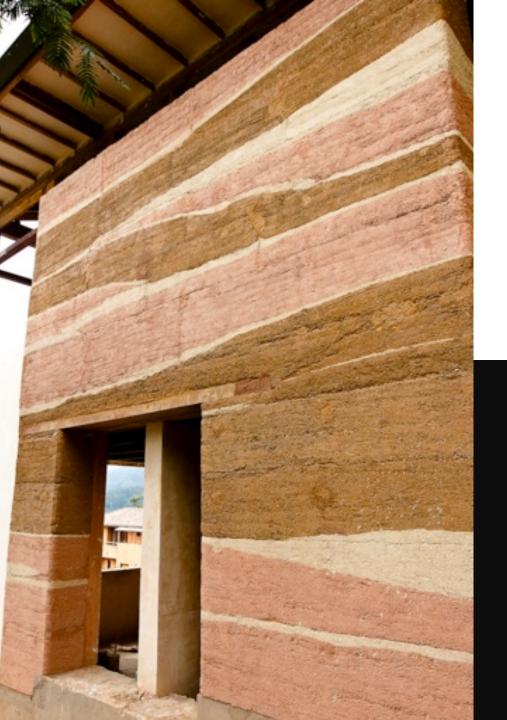

arth construction is a structural building method of compressing a sandy mixture into a hard sandstone-like material. Rammed earth walls resemble adobe construction. Both use soil mixed with waterproofing additives.

The **process** Making **rammed earth** involves compacting a damp mixture of sub soil that has suitable proportions of sand, gravel, clay, and stabilizer, if any into a formwork (an externally supported frame or mould).



## RAMMED EARTH ENGINEERING



The RAMMED EARTH **process** involves compacting a damp mixture of soil that has suitable proportions of sand, gravel, clay, and stabilizer, if any into a formwork (an externally supported frame or mould).

Figure 1.0 shows the different step wise process of RAMMED EARTH.

FIGURE 1.0



# REFERENCE PROJECTS











































## RAMMED EARTH FURNITURES

CONCRETE FLOORING :: EXPOSED WALLS :: CONCRETE LIGHTS :: CONCRETE FURNITURE :: POTS & ACCESSORIES :: CONCRETE PANEL :: CONCRETE BASINS :: CONCRETE KITCHENS





















## RAMMED EARTH ART







#### STUDIO

A-101, SOLITAIRE CORPORATE PARK, B/S DIVYABHASKAR, SG HIGHWAY, AHMEDBAD, INDIA - 380 015 9 8 2 5 5 5 3 3 3 4 IMDELHIWALA@CONCCUBE.COM

#### THE C O N C C U B E HOUSE

CONCCUBE HOUSE,G-16, GLADE ONE, NANI DEVATI, SANAND-AHEMDABAD. ( Visit: CONTACT @STUDIO)

#### WORKSHOP

GHUMA, AHMEDABAD.

WWW.CONCCUBE.COM