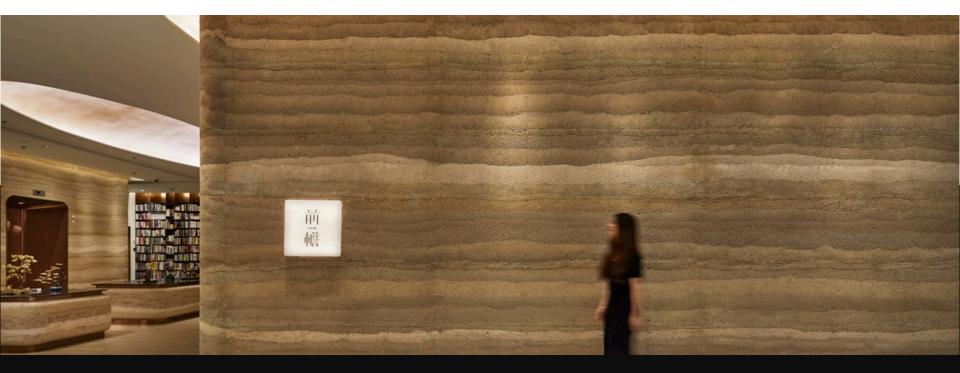

earth construction is a structural building method of compressing a sandy mixture into a hard sandstone-like material. Rammed earth walls resemble adobe construction. Both use soil mixed with waterproofing additives.

The **process** Making **rammed earth** involves compacting a damp mixture of sub soil that has suitable proportions of sand, gravel, clay, and stabilizer, if any into a formwork (an externally supported frame or mould).



## RAMMED EARTH ENGINEERING



The RAMMED EARTH **process** involves compacting a damp mixture of soil that has suitable proportions of sand, gravel, clay, and stabilizer, if any into a formwork (an externally supported frame or mould).

Figure 1.0 shows the different step wise process of RAMMED EARTH.

FIGURE 1.0



# REFERENCE PROJECTS











































## RAMMED EARTH FURNITURES

CONCRETE FLOORING :: EXPOSED WALLS :: CONCRETE LIGHTS :: CONCRETE FURNITURE :: POTS & ACCESSORIES :: CONCRETE PANEL :: CONCRETE BASINS :: CONCRETE KITCHENS





















## RAMMED EARTH ART







#### STUDIO

A-101, SOLITAIRE CORPORATE PARK, B/S DIVYABHASKAR, SG HIGHWAY, AHMEDBAD, INDIA - 380 015 9 8 2 5 5 5 3 3 3 4 IMDELHIWALA@CONCCUBE.COM

#### THE C O N C C U B E HOUSE

CONCCUBE HOUSE,G-16, GLADE ONE, NANI DEVATI, SANAND-AHEMDABAD. ( Visit: CONTACT @STUDIO)

#### WORKSHOP

GHUMA, AHMEDABAD.

WWW.CONCCUBE.COM