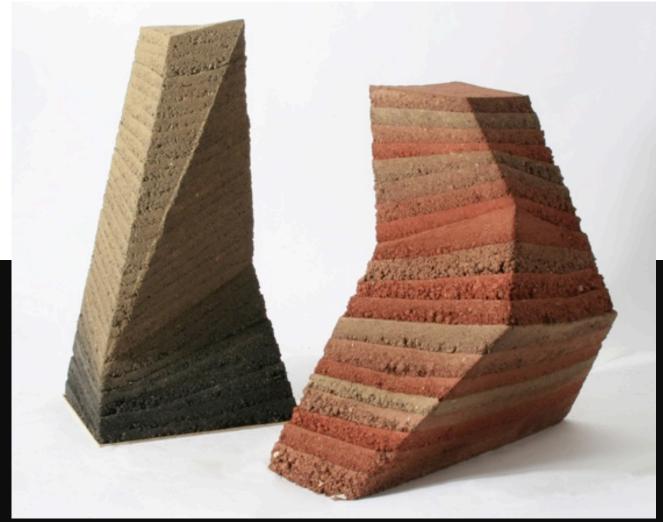

th** involves compacting a damp mixture of sub soil that has suitable proportions of sand, gravel, clay, and stabilizer, if any into a formwork (an externally supported frame or mould).



## RAMMED EARTH ENGINEERING



The RAMMED EARTH **process** involves compacting a damp mixture of soil that has suitable proportions of sand, gravel, clay, and stabilizer, if any into a formwork (an externally supported frame or mould).

Figure 1.0 shows the different step wise process of RAMMED EARTH.

FIGURE 1.0



# REFERENCE PROJECTS











































## RAMMED EARTH FURNITURES

CONCRETE FLOORING :: EXPOSED WALLS :: CONCRETE LIGHTS :: CONCRETE FURNITURE :: POTS & ACCESSORIES :: CONCRETE PANEL :: CONCRETE BASINS :: CONCRETE KITCHENS





















## RAMMED EARTH ART







#### STUDIO

A-101, SOLITAIRE CORPORATE PARK, B/S DIVYABHASKAR, SG HIGHWAY, AHMEDBAD, INDIA - 380 015 9 8 2 5 5 5 3 3 3 4 IMDELHIWALA@CONCCUBE.COM

#### THE C O N C C U B E HOUSE

CONCCUBE HOUSE,G-16, GLADE ONE, NANI DEVATI, SANAND-AHEMDABAD. ( Visit: CONTACT @STUDIO)

#### WORKSHOP

GHUMA, AHMEDABAD.

WWW.CONCCUBE.COM