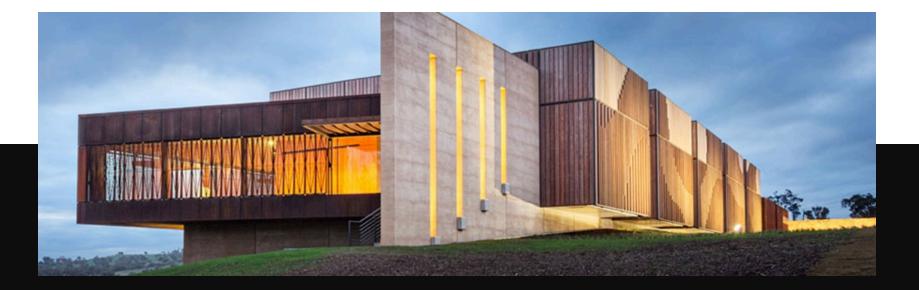

EARTH

Rammed earth construction is a structural building method of compressing a sandy mixture into a hard sandstone-like material. Rammed earth walls resemble adobe construction. Both use soil mixed with waterproofing additives.

The **process** Making **rammed earth** involves compacting a damp mixture of sub soil that has suitable proportions of sand, gravel, clay, and stabilizer, if any into a formwork (an externally supported frame or mould).



## RAMMED EARTH ENGINEERING



The RAMMED EARTH **process** involves compacting a damp mixture of soil that has suitable proportions of sand, gravel, clay, and stabilizer, if any into a formwork (an externally supported frame or mould).

Figure 1.0 shows the different step wise process of RAMMED EARTH.

FIGURE 1.0



# REFERENCE PROJECTS











































## RAMMED EARTH FURNITURES

CONCRETE FLOORING :: EXPOSED WALLS :: CONCRETE LIGHTS :: CONCRETE FURNITURE :: POTS & ACCESSORIES :: CONCRETE PANEL :: CONCRETE BASINS :: CONCRETE KITCHENS





















## RAMMED EARTH ART







#### STUDIO

A-101, SOLITAIRE CORPORATE PARK, B/S DIVYABHASKAR, SG HIGHWAY, AHMEDBAD, INDIA - 380 015 9 8 2 5 5 5 3 3 3 4 IMDELHIWALA@CONCCUBE.COM

#### THE C O N C C U B E HOUSE

CONCCUBE HOUSE,G-16, GLADE ONE, NANI DEVATI, SANAND-AHEMDABAD. ( Visit: CONTACT @STUDIO)

#### WORKSHOP

GHUMA, AHMEDABAD.

WWW.CONCCUBE.COM