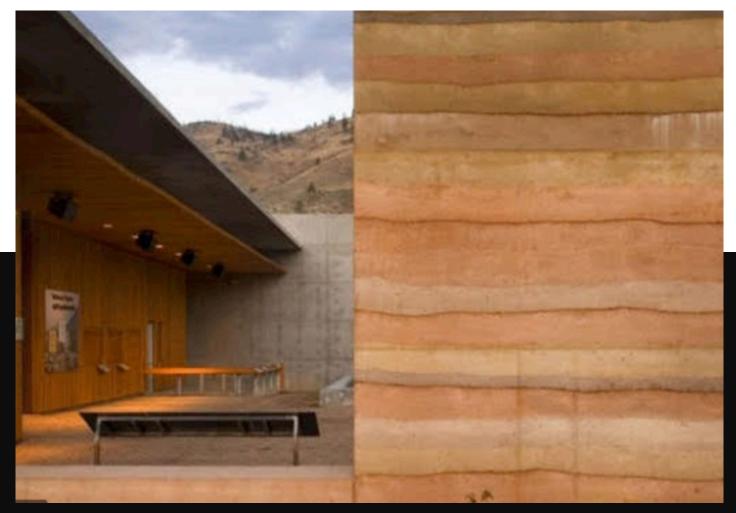

TH

Rammed earth construction is a structural building method of compressing a sandy mixture into a hard sandstone-like material. Rammed earth walls resemble adobe construction. Both use soil mixed with waterproofing additives.

The **process** Making **rammed earth** involves compacting a damp mixture of sub soil that has suitable proportions of sand, gravel, clay, and stabilizer, if any into a formwork (an externally supported frame or mould).



## RAMMED EARTH ENGINEERING



The RAMMED EARTH **process** involves compacting a damp mixture of soil that has suitable proportions of sand, gravel, clay, and stabilizer, if any into a formwork (an externally supported frame or mould).

Figure 1.0 shows the different step wise process of RAMMED EARTH.

FIGURE 1.0



# REFERENCE PROJECTS











































## RAMMED EARTH FURNITURES

CONCRETE FLOORING :: EXPOSED WALLS :: CONCRETE LIGHTS :: CONCRETE FURNITURE :: POTS & ACCESSORIES :: CONCRETE PANEL :: CONCRETE BASINS :: CONCRETE KITCHENS





















## RAMMED EARTH ART







#### STUDIO

A-101, SOLITAIRE CORPORATE PARK, B/S DIVYABHASKAR, SG HIGHWAY, AHMEDBAD, INDIA - 380 015 9 8 2 5 5 5 3 3 3 4 IMDELHIWALA@CONCCUBE.COM

#### THE C O N C C U B E HOUSE

CONCCUBE HOUSE,G-16, GLADE ONE, NANI DEVATI, SANAND-AHEMDABAD. ( Visit: CONTACT @STUDIO)

#### WORKSHOP

GHUMA, AHMEDABAD.

WWW.CONCCUBE.COM