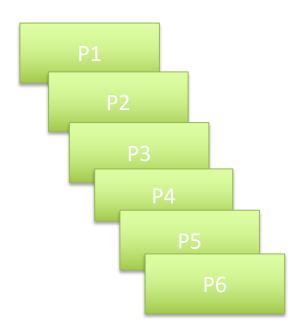

#### DEPLOYMENT

C O N C C U B E deployment is a multi layer deployment process. There are mainly 6-7 layers will be applied on — respective surface. Again it depends on the type of surface and the finishes required by the architect.

#### **PROCESSES**

P1 Rough The Surface

P2 Base Coat Application & Sanding

P3 Finish Coat Application & Sanding

P4 Finish Coat Application & Sanding

P5 Densification / Sealing

P6 Policing / Buffing