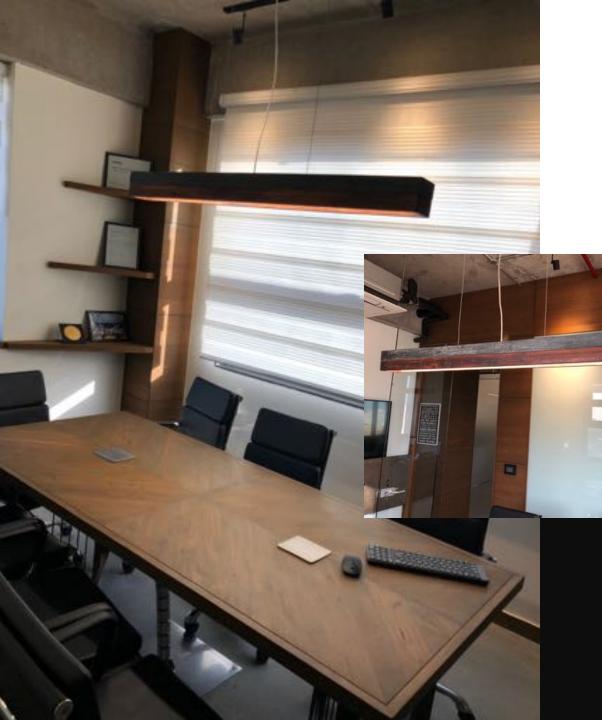

24/7 CO-WORKING OFFICE, AHMEDABAD

CORPORATE HOUSE,

# CONCRETE LIGHTS

- CONCRETE FLOORING / WALL / CLADDING
- II CONCRERTE FURNITURE/LIGHTS/BASINS
- III RAMMED EARTH
- IV CONCRETE KITCHENS
- V METAL PATINA

24/7 CO-WORKING OFFICE, AHMEDABAD