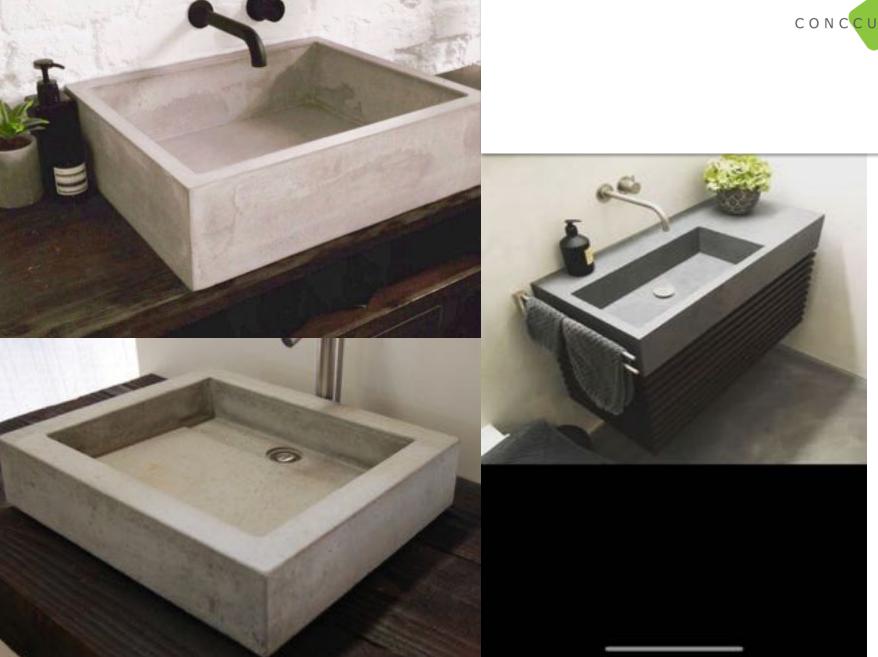

## CONCRETE BASINS

- CONCRETE FLOORING / WALL / CLADDING
- II CONCRERTE FURNITURE/LIGHTS/BASINS
- III RAMMED EARTH
- IV CONCRETE KITCHENS
- V METAL PATINA