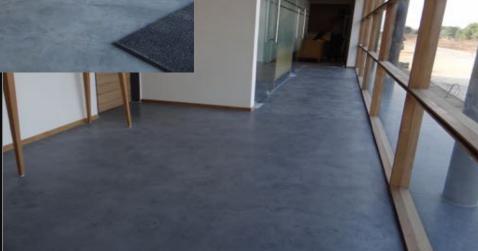

### **CONCRETE ENGINEERING**

CONCCUBE is an innovative concrete engineering to give seamless surfaces on floor. Though the same engineering can be used on wall surfaces or even ceiling surfaces. Due to its natural concrete look it gives soothing environment to any place.

# CONCRETE FLOORING