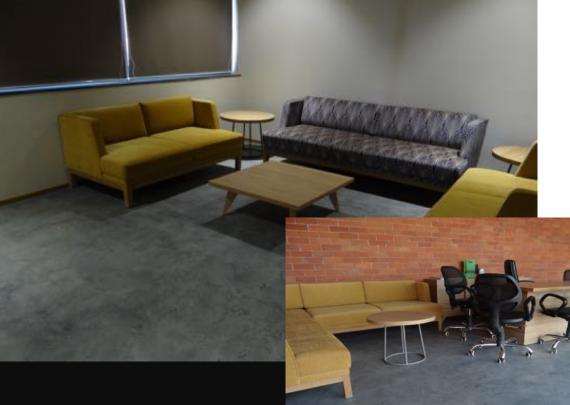

# CONCRETE FURNITURES

- CONCRETE FLOORING / WALL / CLADDING
- II CONCRERTE FURNITURE/LIGHTS/BASINS
- III RAMMED EARTH
- IV CONCRETE KITCHENS
- V METAL PATINA

MARQ2 BY ASSETZ PROPERTY, BANGLORE

AN ARCHITECT'S OFFICE, AHMEDABAD