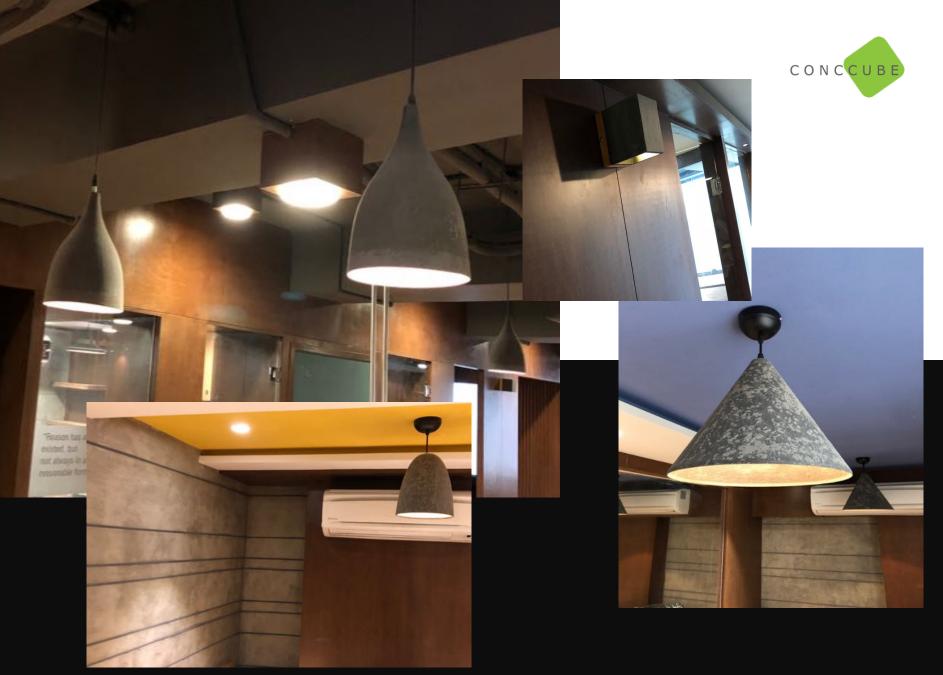

# CONCRETE LIGHTS

- CONCRETE FLOORING / WALL / CLADDING
- II CONCRERTE FURNITURE/LIGHTS/BASINS
- III RAMMED EARTH
- IV CONCRETE KITCHENS
- V METAL PATINA

24/7 CO-WORKING OFFICE, AHMEDABAD